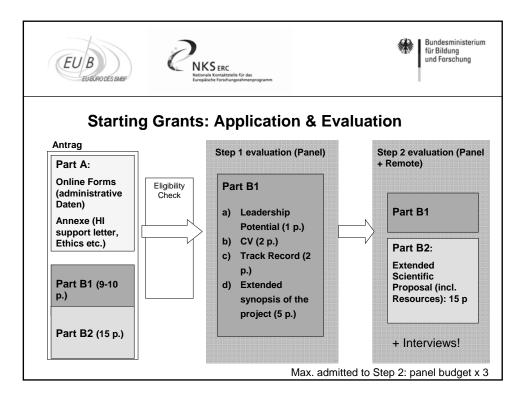

| Academic<br>Autonomy                           |                                                     |      | 66    |                  |              |             | 32                                     | 3           |
|                                                                                                                                                                                                                                                                                                                                              | Opportunities for<br>external<br>collaboration |                                                     |      | 63    | ■ is higher / im | proved III n | o changed E | 35<br>Iis lower/ worser                | 3<br>red    |