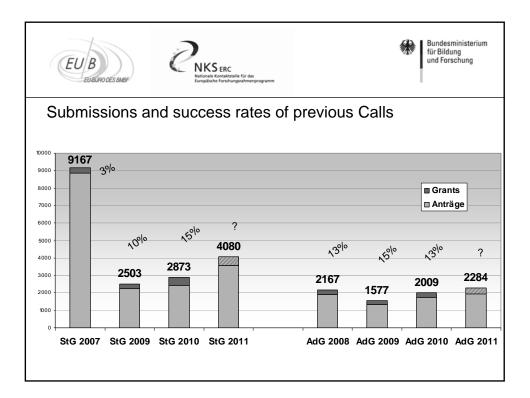

| 1 scientist, 2-12<br>years after PhD              | 1 established scientists            | 2-4<br>(established)<br>scientists            | StG/AdG<br>Grantees only! |  |  |  |
| Project<br>Duration       | Max 5 years                                       | Max 5 years                         | Max 6 years                                   | Max 1 year                |  |  |  |
| Project Budget            | Max 1.5 Mio. €<br>(excp. 2 Mio.€)                 | Max 2.5 Mio. €<br>(excp. 3.5 Mio.€) | Max 15 Mio. €                                 | Max 150.000 €             |  |  |  |
| Total Call<br>Budget 2012 | 730 M€                                            | 680 M€                              | 150 M€                                        | 10 M€                     |  |  |  |



















| EUBURO DES BMBF                      |                         |                         |                        |  |  |  |  |  |  |
|--------------------------------------|-------------------------|-------------------------|------------------------|--|--|--|--|--|--|
| Calls 2011- 2012                     |                         |                         |                        |  |  |  |  |  |  |
|                                      | Starting<br>Grants 2012 | Advanced<br>Grants 2012 | Synergy<br>Grants 2012 |  |  |  |  |  |  |
| Publication of Call                  | 20 July 2011            | 16 November 2011        | 25 October 2011        |  |  |  |  |  |  |
| Deadlines                            |                         |                         |