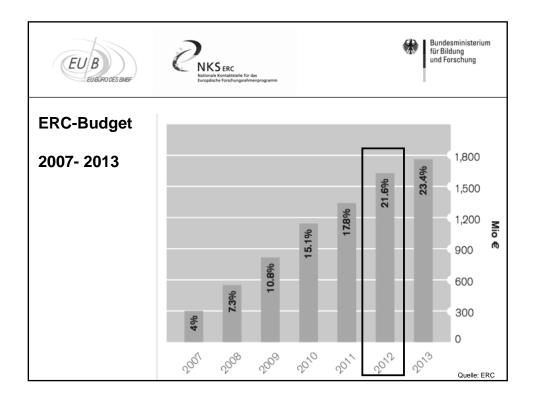

| 1 scientist, 2-12<br>years after PhD              | 1 established scientists            | 2-4<br>(established)<br>scientists            | StG/AdG<br>Grantees only! |  |  |  |
| Project<br>Duration       | Max 5 years                                       | Max 5 years                         | Max 6 years                                   | Max 1 year                |  |  |  |
| Project Budget            | Max 1.5 Mio. €<br>(excp. 2 Mio.€)                 | Max 2.5 Mio. €<br>(excp. 3.5 Mio.€) | Max 15 Mio. €                                 | Max 150.000 €             |  |  |  |
| Total Call<br>Budget 2012 | 730 M€                                            | 680 M€                              | 150 M€                                        | 10 M€                     |  |  |  |



















| EUBURO DES BMBF                      |                         |                         |                        |  |  |  |  |  |  |
|--------------------------------------|-------------------------|-------------------------|------------------------|--|--|--|--|--|--|
| Calls 2011- 2012                     |                         |                         |                        |  |  |  |  |  |  |
|                                      | Starting<br>Grants 2012 | Advanced<br>Grants 2012 | Synergy<br>Grants 2012 |  |  |  |  |  |  |
| Publication of Call                  | 20 July 2011            | 16 November 2011        | 25 October 2011        |  |  |  |  |  |  |
| Deadlines                            |                         |                         |