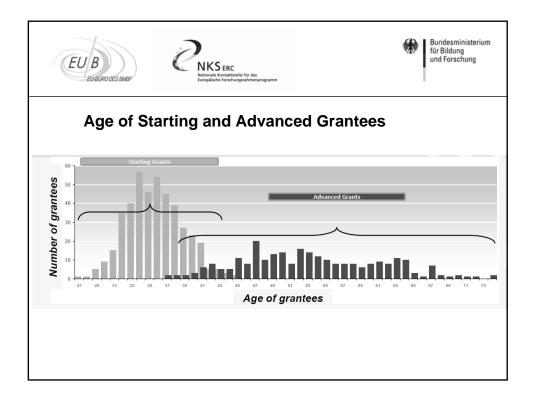

cientist, 2-12<br>years after PhD              | 1 established scientists            | 2-4<br>(established)<br>scientists            | StG/AdG<br>Grantees only! |  |  |  |
| Project<br>Duration       | Max 5 years                                       | Max 5 years                         | Max 6 years                                   | Max 1 year                |  |  |  |
| Project Budget            | Max 1.5 Mio. €<br>(excp. 2 Mio.€)                 | Max 2.5 Mio. €<br>(excp. 3.5 Mio.€) | Max 15 Mio. €                                 | Max 150.000 €             |  |  |  |
| Total Call<br>Budget 2012 | 730 M€                                            | 680 M€                              | 150 M€                                        | 10 M€                     |  |  |  |



















| EUBURO DES BMBF                      |                         |                         |                        |  |  |  |  |  |  |
|--------------------------------------|-------------------------|-------------------------|------------------------|--|--|--|--|--|--|
| Calls 2011- 2012                     |                         |                         |                        |  |  |  |  |  |  |
|                                      | Starting<br>Grants 2012 | Advanced<br>Grants 2012 | Synergy<br>Grants 2012 |  |  |  |  |  |  |
| Publication of Call                  | 20 July 2011            | 16 November 2011        | 25 October 2011        |  |  |  |  |  |  |
| Deadlines                            |                         |                         |