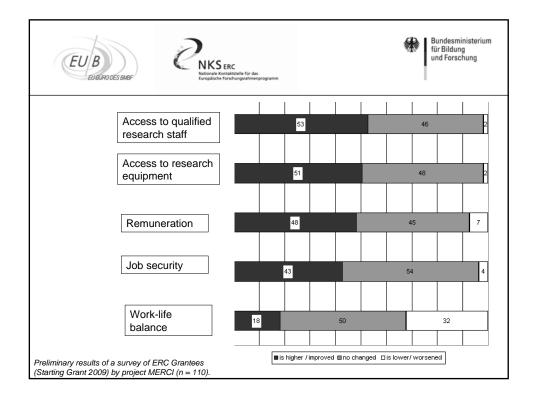

| EU B<br>EU EU FOI DES BU                                                                                                                                                                                                                                                                                                                     |                                                | ERC<br>ontaktstelle für das<br>Förschungsrahmenprog | ramm |       |                  |              | *           | Bundesmir<br>für Bildung<br>und Forsch |             |
|----------------------------------------------------------------------------------------------------------------------------------------------------------------------------------------------------------------------------------------------------------------------------------------------------------------------------------------------|------------------------------------------------|-----------------------------------------------------|------|-------|------------------|--------------|-------------|----------------------------------------|-------------|
| Why apply?                                                                                                                                                                                                                                                                                                                                   | •                                              | 0% 10%                                              | 20%  | 30% 4 | 10% 50%          | 60%          | 70%         | 80% 909                                | % 100%<br>, |
|                                                                                                                                                                                                                                                                                                                                              | Status within scientific community             | y                                                   |      |       | 86               |              |             |                                        | 13          |
| Preliminary results of a<br>survey of ERC Grantees<br>(Starting Grant 2009) by<br>project MERCI (n =<br>110).<br>Question : Have there<br>been any changes in<br>your working situation<br>after receiving the<br>Starting Grant. 5 points<br>scales 1 = is much<br>lower, 5 is much higher.<br>Here categories (1,2)<br>and (4,5) combined. | Overall workload                               |                                                     |      | 71    | Б                |              |             | 24                                     | P           |
|                                                                                                                                                                                                                                                                                                                                              | Long-term career perspectives                  |                                                     |      | 72    |                  |              |             | 25                                     | 4           |
|                                                                                                                                                                                                                                                                                                                                              | Academic<br>Autonomy                           |                                                     |      | 66    |                  |              |             | 32                                     | 3           |
|                                                                                                                                                                                                                                                                                                                                              | Opportunities for<br>external<br>collaboration |                                                     |      | 63    | ■ is higher / im | proved III n | o changed E | 35<br>Iis lower/ worser                | 3<br>red    |