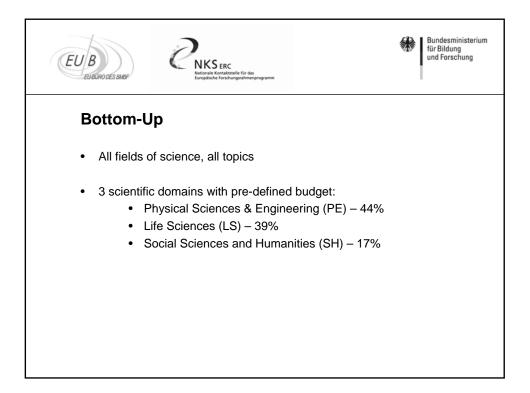

| 1 scientist, 2-12<br>years after PhD              | 1 established scientists            | 2-4<br>(established)<br>scientists            | StG/AdG<br>Grantees only! |  |  |  |
| Project<br>Duration       | Max 5 years                                       | Max 5 years                         | Max 6 years                                   | Max 1 year                |  |  |  |
| Project Budget            | Max 1.5 Mio. €<br>(excp. 2 Mio.€)                 | Max 2.5 Mio. €<br>(excp. 3.5 Mio.€) | Max 15 Mio. €                                 | Max 150.000 €             |  |  |  |
| Total Call<br>Budget 2012 | 730 M€                                            | 680 M€                              | 150 M€                                        | 10 M€                     |  |  |  |



















| EUBURO DES BMBF                      |                         |                         |                        |  |  |  |  |  |  |
|--------------------------------------|-------------------------|-------------------------|------------------------|--|--|--|--|--|--|
| Calls 2011- 2012                     |                         |                         |                        |  |  |  |  |  |  |
|                                      | Starting<br>Grants 2012 | Advanced<br>Grants 2012 | Synergy<br>Grants 2012 |  |  |  |  |  |  |
| Publication of Call                  | 20 July 2011            | 16 November 2011        | 25 October 2011        |  |  |  |  |  |  |
| Deadlines                            |                         |                         |